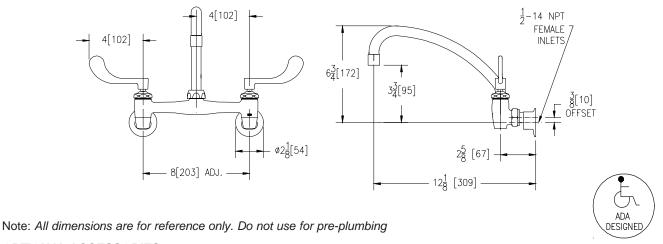

## Engineering Specifications: Zurn AquaSpec® Z843J4-XL

Polished chrome-plated cast brass 8" [203mm] sink faucet with quarter turn ceramic disc cartridges, 3/8" [10mm] short swivel inlets providing adjustable centers from 7-1/4"[184mm] to 8-3/4" [222mm], integral service stops and a 9-1/2" [241mm] tubular brass swing spout with a 2.2 GPM [8.3 L] pressure compensating aerator (complying with ANSI A112.18.1 Standard for flow). Unit is furnished with 4" [102mm] vandal-resistant color-coded metal wrist blade handles.