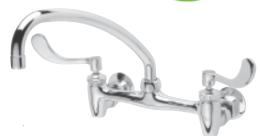

## SINK FAUCET Z843J4-XL

TAG\_\_\_\_

Product No. Z843J4-XL

## Engineering Specifications: Zurn AquaSpec® Z843J4-XL

Polished chrome-plated cast brass 8" [203mm] sink faucet with quarter turn ceramic disc cartridges, 3/8" [10mm] short swivel inlets providing adjustable centers from 7-1/4"[184mm] to 8-3/4" [222mm], integral service stops and a 9-1/2" [241mm] tubular brass swing spout with a 2.2 GPM [8.3 L] pressure compensating aerator (complying with ANSI A112.18.1 Standard for flow). Unit is furnished with 4" [102mm] vandal-resistant color-coded metal wrist blade handles.