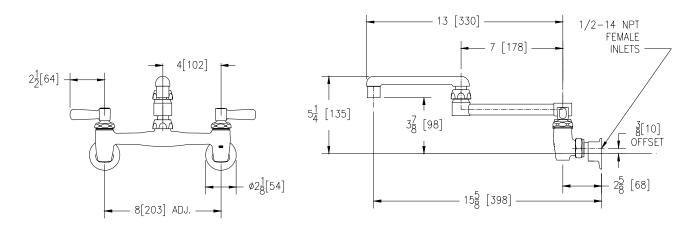

## Engineering Specifications: Zurn AquaSpec® Z843K1-XL

Polished chrome-plated cast brass 8"[203mm] sink faucet with quarter turn ceramic disc cartridges, 3/8"[10mm] short swivel inlets providing adjustable centers from 7-1/4"[184mm] to 8-3/4"[222mm], a 13" [330mm] double-jointed brass swing spout. Unit is furnished with a 2.2 GPM [8.3 L] pressure compensating aerator (complying with ANSI A112.18.1 Standard for flow), 2-1/2" [64mm] vandal-resistant color-coded metal lever handles.

## Note: All dimensions are for reference only. Do not use for pre-plumbing