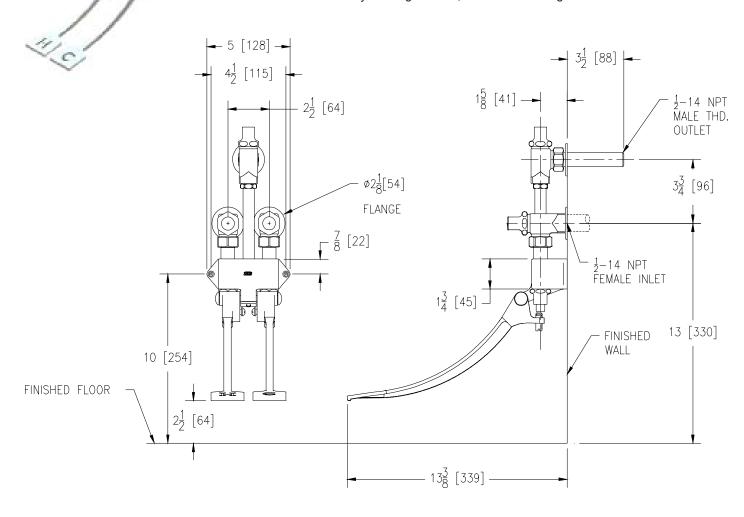

## DOUBLE FOOT PEDAL VALVE

Z85500-XL-VC-WM TAG

Engineering Specifications: Zurn Aqua Spec® Z85500-XL-VC-WM Polished chrome-plated brass wall-mounted, self-closing double pedal mixing valve. Two 1/2" NPT angle stop inlets on 2-1/2" [64mm] centers and one 1/2" NPT male outlet volume control.

Note: All dimensions are for reference only. Do not use for pre-plumbing