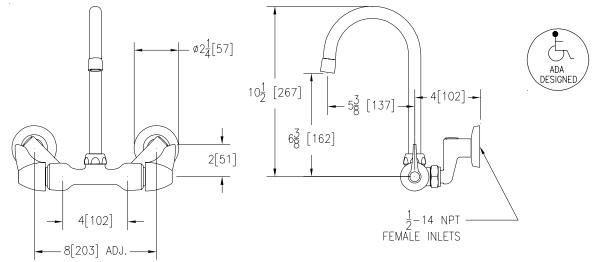

## TAG \_\_\_

Engineering Specifications: Zurn AquaSpec® Z841B3-XL

Polished chrome-plated cast brass service sink faucet with quarter turn ceramic disc cartridges, 2-1/2" [64mm] long swivel inlets (with integral stops) providing adjustable centers from 4" [102mm] to 8-3/8" [213mm] and a 5-3/8" [137mm] centerline rigid or swing gooseneck spout with a 2.2 GPM [8.3 L] pressure compensating aerator (complying with ANSI A112.18.1 Standard for flow). Unit is provided with 2" [51 mm] vandal-resistant color-coded metal dome lever handles.

Note: All dimensions are for reference only. Do not use for pre-plumbing