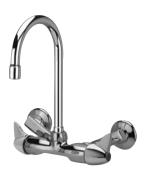

## SERVICE SINK FAUCET Z841B3-XL

## TAG \_\_\_

Engineering Specifications: Zurn AquaSpec® Z841B3-XL

Polished chrome-plated cast brass service sink faucet with quarter turn ceramic disc cartridges, 2-1/2" [64mm] long swivel inlets (with integral stops) providing adjustable centers from 4" [102mm] to 8-3/8" [213mm] and a 5-3/8" [137mm] centerline rigid or swing gooseneck spout with a 2.2 GPM [8.3 L] pressure compensating aerator (complying with ANSI A112.18.1 Standard for flow). Unit is provided with 2" [51 mm] vandal-resistant color-coded metal dome lever handles.