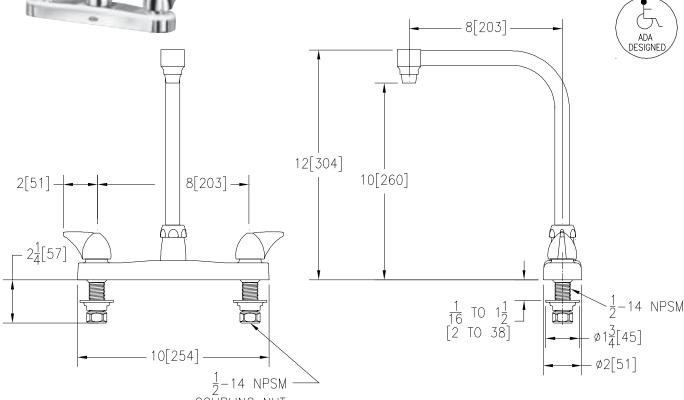

## Engineering Specifications: Zurn AquaSpec® Z871S3

Polished chrome-plated 8" [203mm] brass deck faucet with an 8" [203mm] bent riser spout and quarter turn ceramic disc cartridges. Unit is furnished with a 2.2 GPM [8.3 L] pressure compensating aerator (complying with ANSI A112.18.1 Standard for flow), 2" [51mm] vandal-resistant color-coded metal dome lever handles, mounting hardware and 1/2" NPSM coupling nuts for standard lavatory risers.

Note: All dimensions are for reference only. Do not use for pre-plumbing