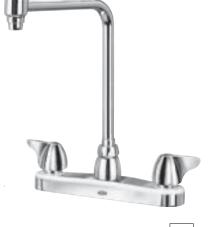

## Engineering Specifications: Zurn AquaSpec® Z871S3

Polished chrome-plated 8" [203mm] brass deck faucet with an 8" [203mm] bent riser spout and quarter turn ceramic disc cartridges. Unit is furnished with a 2.2 GPM [8.3 L] pressure compensating aerator (complying with ANSI A112.18.1 Standard for flow), 2" [51mm] vandal-resistant color-coded metal dome lever handles, mounting hardware and 1/2" NPSM coupling nuts for standard lavatory risers.