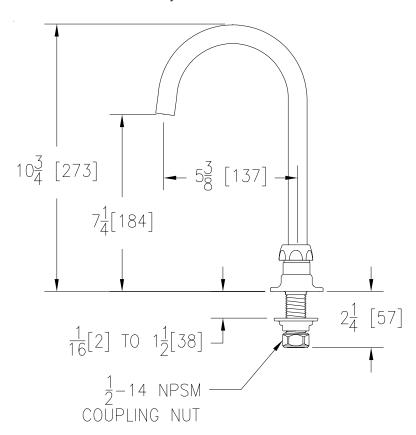

Engineering Specifications: Zurn AquaSpec® Z821B0-FC

Polished chrome-plated, brass rigid or swing 5-3/8" [137mm] centerline deck-mounted gooseneck spout. Unit is furnished with a 2.0 GPM [7.6 L] laminar flow control in the base of spout (complying with ANSI A112.18.1 Standard for flow), mounting hardware and a 1/2" NPSM coupling nut for standard lavatory riser.

Note: All dimensions are for reference only. Do not use for pre-plumbing