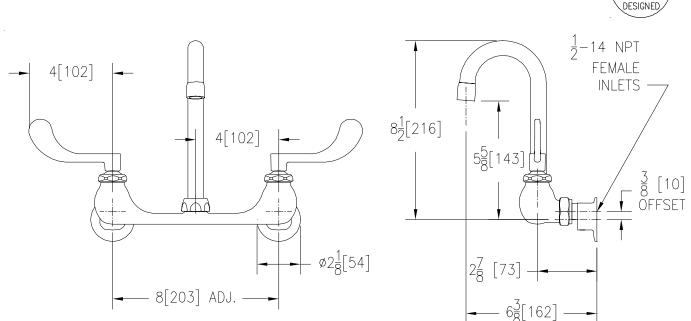

## Engineering Specifications: Zurn AquaSpec® Z842A4

Polished chrome-plated cast brass 8" [203mm] sink faucet with quarter turn ceramic disc cartridges, 3/8" [10mm] short swivel inlets providing adjustable centers from 7-1/4" [184mm] to 8-3/4" [222mm] and a 3-1/2" [89mm] centerline rigid or swing gooseneck spout with a 2.2 GPM [8.3 L] pressure compensating aerator (complying with ANSI A112.18.1 Standard for flow). Unit is furnished with 4" [102mm] vandal-resistant color-coded metal wrist blade handles.

Note: All dimensions are for reference only. Do not use for pre-plumbing