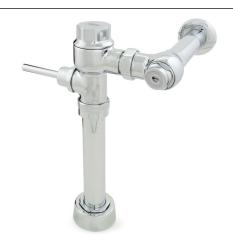

### **Architectural/Engineering Specification:**

Exposed, quiet piston type, chrome plated flushometer valve with a polished exterior. Complete with Zurn's MetroVantage chloramine resistant filtered by-pass. The valve is ADA compliant with a non-hold open and no leak handle feature. Internal seals are made of chloramine resistant materials.

#### **Product Features:**

- Proprietary Dezincification resistant low lead brass alloy
- Control Stop has internal siphon-guard protection, Sweat solder kit, wall flange with set screw.
- High back pressure Vacuum Breaker with one piece hex coupling nut
- · Chloramine resistant Internal seals
- · Adjustable tailpiece
- · Spud coupling and flange for top spud connection