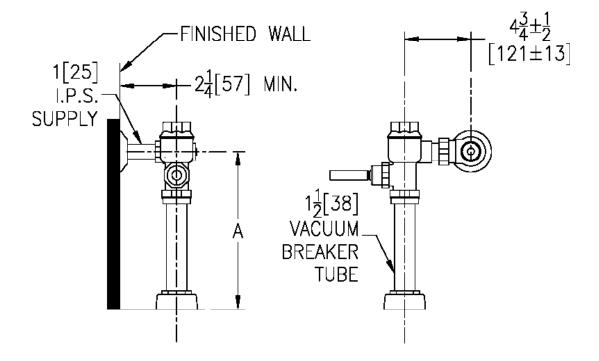

#### Rough-in/Overview dimensions

### **Valve Height Options:**

| Product No. | Α             |
|-------------|---------------|
| Z6200       | 11 1/2" [292] |
| Z6200-1     | 16" [406]     |
| Z6200-2     | 24" [610]     |
| Z6200-3     | 27" [686]     |