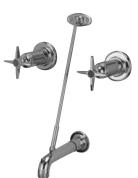

## Engineering Specification: Zurn AquaSpec® Z873E2-EVB

Concealed two valve cast brass 8" [203mm] clinical service sink faucet with quarter-turn ceramic disc cartridges, an elevated vacuum breaker, a wall mounted 6-1/4" [159mm] centerline polished chrome plated cast brass spout with a 3/4" hose-threaded outlet, a pail hook and a top wall brace. Unit is furnished with vandal resistant color-coded metal four arm handles.