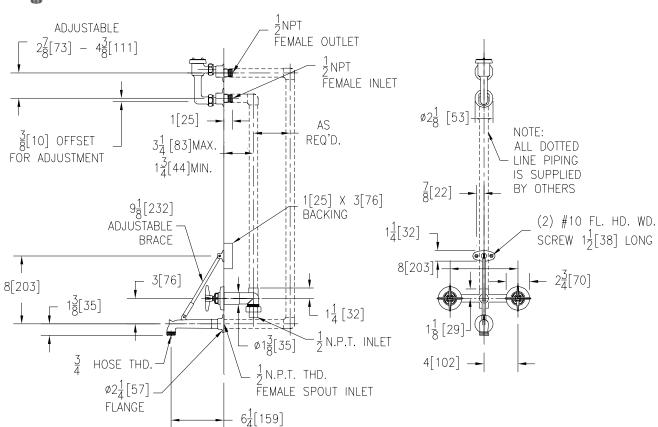

## Engineering Specification: Zurn AquaSpec® Z873E2-EVB

Concealed two valve cast brass 8" [203mm] clinical service sink faucet with quarter-turn ceramic disc cartridges, an elevated vacuum breaker, a wall mounted 6-1/4" [159mm] centerline polished chrome plated cast brass spout with a 3/4" hose-threaded outlet, a pail hook and a top wall brace. Unit is furnished with vandal resistant color-coded metal four arm handles.

Note: All dimensions are for reference only. Do not use for pre-plumbing

Dwg. No. 61937

Rev. J