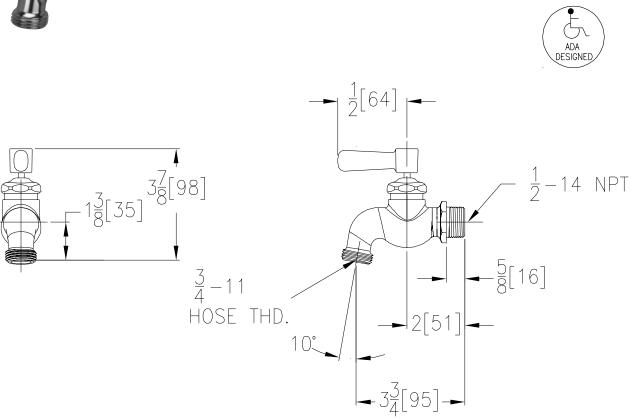

## Engineering Specifications: Zurn AquaSpec® Z80501

Polished chrome plated wall mounted cast brass single sink faucet with a 1/2" NPT male inlet and a 3/4" hose threaded outlet. Unit is furnished with a 2 1/2" [64mm] vandal resistant color-coded brass lever handle.

Note: All dimensions are for reference only. Do not use for pre-plumbing