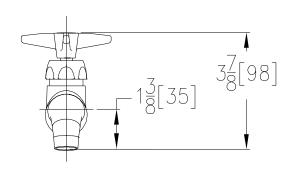

## WALL MOUNTED SINGLE SINK FAUCET

Z80402

TAG \_\_\_\_



## Engineering Specifications: Zurn AquaSpec® Z80402

Polished chrome plated wall mounted cast brass single sink faucet with a 1/2" NPT male inlet and plain outlet. Unit furnished with a vandal resistant color-coded brass four arm handle.





Note: All dimensions are for reference only. Do not use for pre-plumbing

## **OPTIONAL ACCESSORIES**

**Suffix Description** Hot/Cold Text Indexes -HCT

ZURN INDUSTRIES, INC. ♦ COMMERCIAL BRASS OPERATION ♦ 2640 SOUTH WORK STREET ♦ FALCONER NY 14733 Phone: 1-716-665-1132 ♦ Fax: 1-716-665-1135 ♦ World Wide Web: www.zurn.com In Canada: ZURN INDUSTRIES LIMITED ♦ 3544 Nashua Drive ♦ Mississauga, Ontario L4V1L2 ♦ Phone: 905/405-8272 Fax: 905/405-1292

Dwg. No. 62118

Rev. E