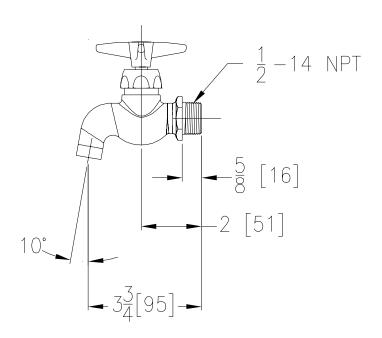

## Engineering Specifications: Zurn AquaSpec® Z80402

Polished chrome plated wall mounted cast brass single sink faucet with a 1/2" NPT male inlet and plain outlet. Unit furnished with a vandal resistant color-coded brass four arm handle.

Note: All dimensions are for reference only. Do not use for pre-plumbing