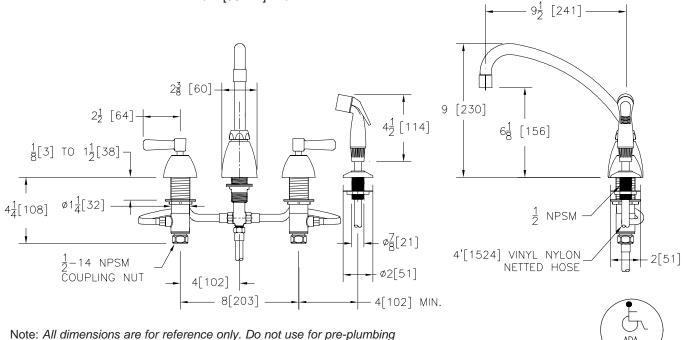

## Engineering Specifications: Zurn AquaSpec® Z831J1-HS

Polished chrome-plated widespread with adjustable centers from 6" [152mm] to 20" [508mm], a 9-1/2" [241mm] tubular brass swing spout and quarter turn ceramic disc cartridges. Unit is furnished with a hose and spray, a 2.2 GPM [8.3 L] pressure compensating aerator (complying with ANSI A112.18.1 Standard for flow), 2-1/2" [64mm] vandal-resistant color-coded metal lever handles, mounting hardware and 1/2" NPSM coupling nuts for standard lavatory risers. Widespread accommodates installations up to 1-1/2" [38mm] thick.