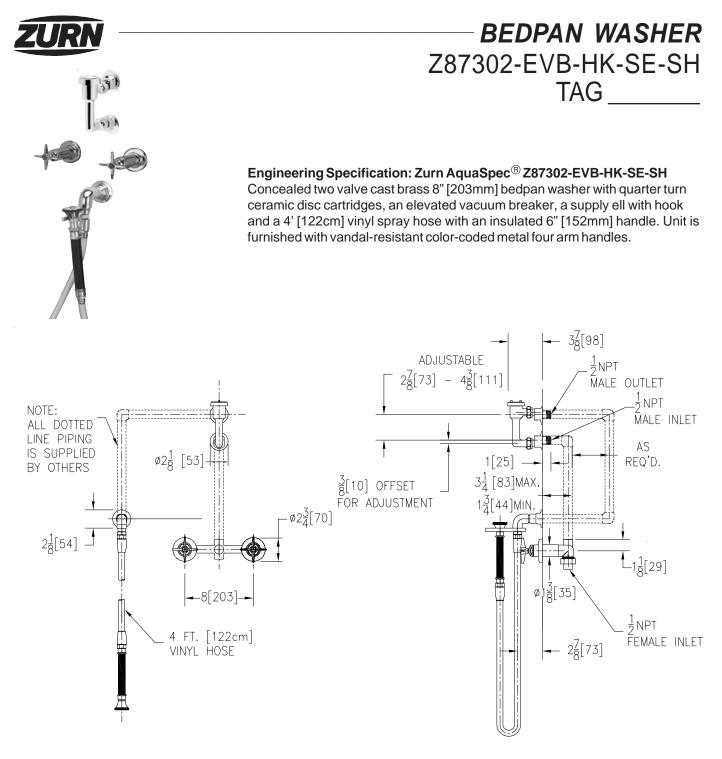

Note: All dimensions are for reference only. Do not use for pre-plumbing

## **OPTIONAL ACCESSORIES**

| Suffix | Description                                      |
|--------|--------------------------------------------------|
| CS     | Inline Check Stops                               |
| HCT    | Hot/Cold Text Indexes                            |
| IS     | Integral Stops                                   |
| SH1    | Spray Hose with Insulated Handle                 |
| SH2    | Spray Hose with Angled Head and Insulated Handle |

ZURN INDUSTRIES, LLC ♦ COMMERCIAL BRASS OPERATION ♦ 2640 SOUTH WORK STREET ♦ FALCONER NY 14733 Phone: 1-716-665-1132 ♦ Fax: 1-716-665-1135 ♦ World Wide Web: www.zurn.com In Canada: ZURN INDUSTRIES LIMITED ♦ 3544 Nashua Drive ♦ Mississauga, Ontario L4V1L2 ♦ Pho