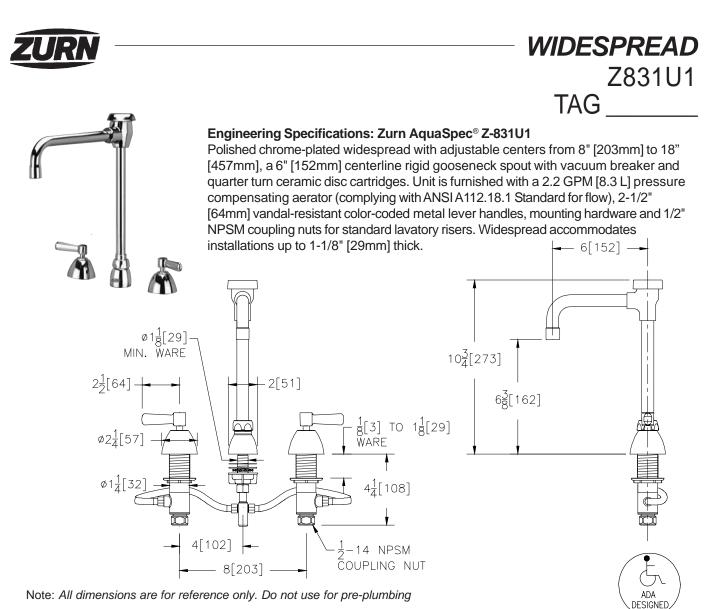

## **OPTIONAL ACCESSORIES**

| Suffix   | Description                                                                                                                                                           |
|----------|-----------------------------------------------------------------------------------------------------------------------------------------------------------------------|
| CWO      | Cold Water Only                                                                                                                                                       |
| G        | 1-1/4" [32mm] Grid Strainer Drain                                                                                                                                     |
| ICT      | Inter-connecting Copper Supply Tubes for 8" In-line Centers                                                                                                           |
| HCT      | Hot/Cold Text Indexes                                                                                                                                                 |
| HS       | Hose and Spray                                                                                                                                                        |
| LP       | Low Profile                                                                                                                                                           |
| P        | 1-1/4" [32mm] Pop-up Drain                                                                                                                                            |
| P<br>PT  | 1-1/4"[32mm] Cast Brass P-Trap witha 7-1/2" [191mm] Long 17-Gauge Wall Bend                                                                                           |
| TW       | Third Waterway                                                                                                                                                        |
| 6M       | 2.0 GPM [7.6 L] Male Serrated Nozzle Outlet                                                                                                                           |
| 7M       | 1.0 GPM [3.8 L] Pressure Compensating Male Spray Outlet                                                                                                               |
| 16M      | 1.0 GPM [3.8 L] Vandal Resistant Pressure Compensating Male Spray Outlet                                                                                              |
| 17M      | 1.5 GPM [5.7 L] Vandal Resistant Pressure Compensating Male Aerator                                                                                                   |
| 18M      | 1.5 GPM [5.7 L] Vandal Resistant Pressure Compensating Male Laminar Flow                                                                                              |
| 19M      | 1.5 GPM [5.7 L] Anti-Microbial Pressure Compensating Male Laminar Flow Outlet                                                                                         |
| 20M      | 1.0 GPM [3.8L] Vandal-Resistant Pressure Compensating Anti-Microbial Male Laminar Flow Outlet                                                                         |
| 21M      | 1.0 GPM [3.8L] Male Laminar Flow Outlet                                                                                                                               |
| 22M      | 1.0 GPM [3.8L] Vandal-Resistant Male Laminar Flow Outlet                                                                                                              |
| ZURN IND | DUSTRIES, LLC ♦ COMMERCIAL BRASS OPERATION ♦ 2640 SOUTH WORK STREET ♦ FALCONER NY 14733<br>Phone: 1-716-665-1132 ♦ Fax: 1-716-665-1135 ♦ World Wide Web: www.zurn.com |