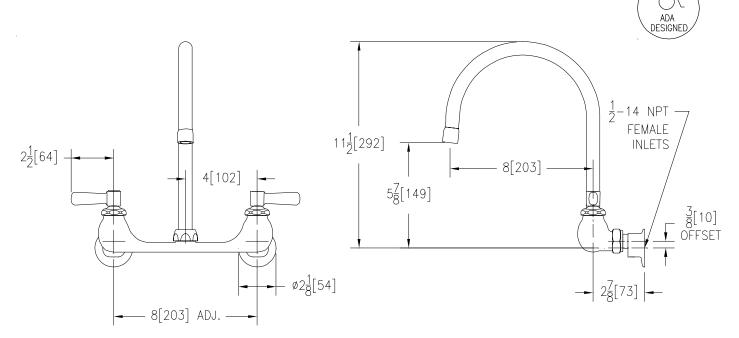

## Engineering Specifications: Zurn AquaSpec<sup>®</sup> Z842C1

Polished chrome-plated cast brass 8" [203mm] sink faucet with quarter turn ceramic disc cartridges, 3/8" [10mm] short swivel inlets providing adjustable centers from 7-1/4" [184mm] to 8-3/4" [222mm] and a 8" [203mm] centerline rigid or swing gooseneck spout with a 2.2 GPM [8.3 L] pressure compensating aerator (Complying with ANSI A112.18.1 Standard for flow). Unit is furnished with 2-1/2" [64mm] vandal-resistant color-coded metal lever handles.

Note: All dimensions are for reference only. Do not use for pre-plumbing