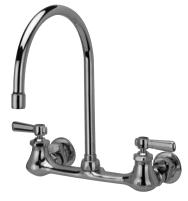

## Engineering Specifications: Zurn AquaSpec<sup>®</sup> Z842C1

Polished chrome-plated cast brass 8" [203mm] sink faucet with quarter turn ceramic disc cartridges, 3/8" [10mm] short swivel inlets providing adjustable centers from 7-1/4" [184mm] to 8-3/4" [222mm] and a 8" [203mm] centerline rigid or swing gooseneck spout with a 2.2 GPM [8.3 L] pressure compensating aerator (Complying with ANSI A112.18.1 Standard for flow). Unit is furnished with 2-1/2" [64mm] vandal-resistant color-coded metal lever handles.