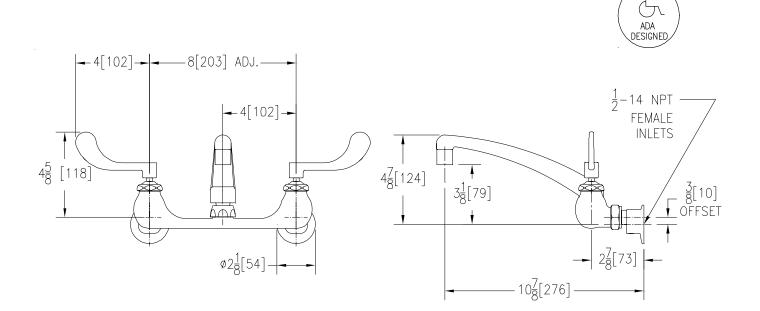

## Engineering Specifications: Zurn AquaSpec<sup>®</sup> Z842G4

Polished chrome-plated cast brass 8" [203mm] sink faucet with quarter turn ceramic disc cartridges, 3/8" [10mm] short swivel inlets providing adjustable centers from 7-1/4" [184mm] to 8-3/4" [222mm] and a 8" [203mm] cast brass swing spout with a 2.2 GPM [8.3 L] pressure compensating aerator (complying with ANSI A112.18.1 Standard for flow). Unit is furnished with 4"[102mm] vandal-resistant color-coded metal wrist blade handles.

Note: All dimensions are for reference only. Do not use for pre-plumbing