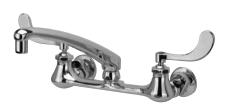

## SINK FAUCET Z842G4

TAG \_\_\_\_\_

## Engineering Specifications: Zurn AquaSpec<sup>®</sup> Z842G4

Polished chrome-plated cast brass 8" [203mm] sink faucet with quarter turn ceramic disc cartridges, 3/8" [10mm] short swivel inlets providing adjustable centers from 7-1/4" [184mm] to 8-3/4" [222mm] and a 8" [203mm] cast brass swing spout with a 2.2 GPM [8.3 L] pressure compensating aerator (complying with ANSI A112.18.1 Standard for flow). Unit is furnished with 4"[102mm] vandal-resistant color-coded metal wrist blade handles.