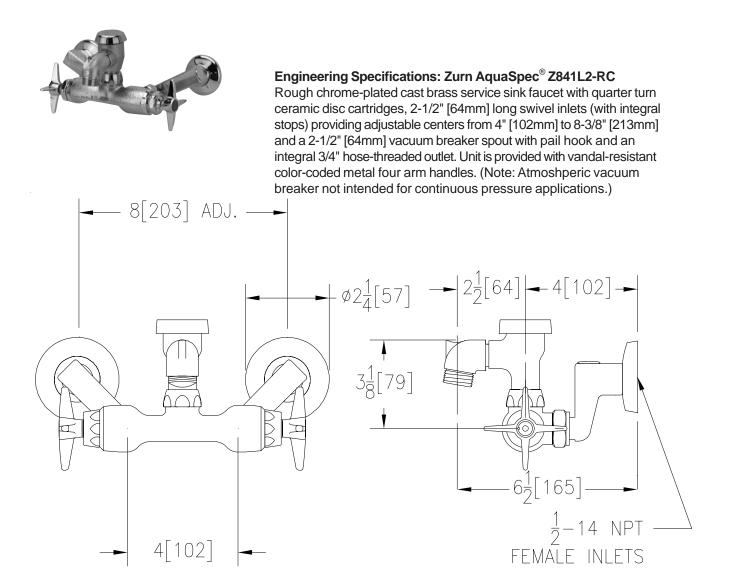

## SERVICE SINK FAUCET Z841L2-RC

TAG

Note: All dimensions are for reference only. Do not use for pre-plumbing