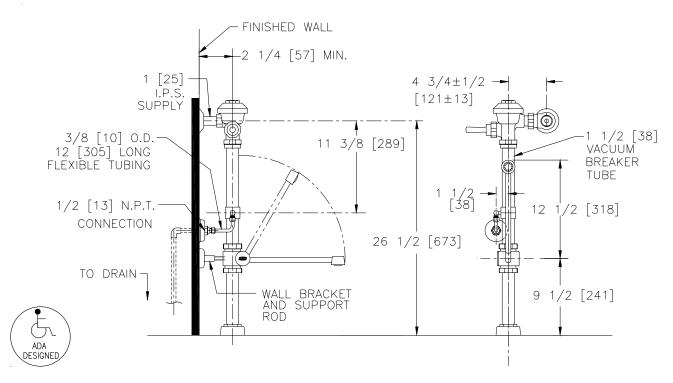

**ENGINEERING SPECIFICATION: ZURN Z6000AV-BWN-TP** AguaVantage® 'AV' Exposed Closet Flush Valve with Bedpan Washer and Trap Primer- Exposed, quiet diaphragm-type, chrome plated, flushometer valve with a polished exterior. Complete with Zurn's AquaVantage® TPE, chloramine resistant, dual seal diaphragm with a clog resistant, triple filtered by-pass. Valve is ADA compliant with a non-hold open and no leak handle feature, high back pressure vacuum breaker, bedpan washer assembly, wall bracket and support rod, one piece hex coupling nut, adjustable tailpiece, spud coupling and flange for top spud connection. The Trap Primer Assembly is furnished complet with trap primer collar, 3/8" x 12" supply tube and fittings and wall escutcheon. Control stop has internal siphon-quard protection, vandal resistant stop cap, sweat solder kit, and a cast wall flange with set screw. Internal seals are made of chloramine resistant materials.