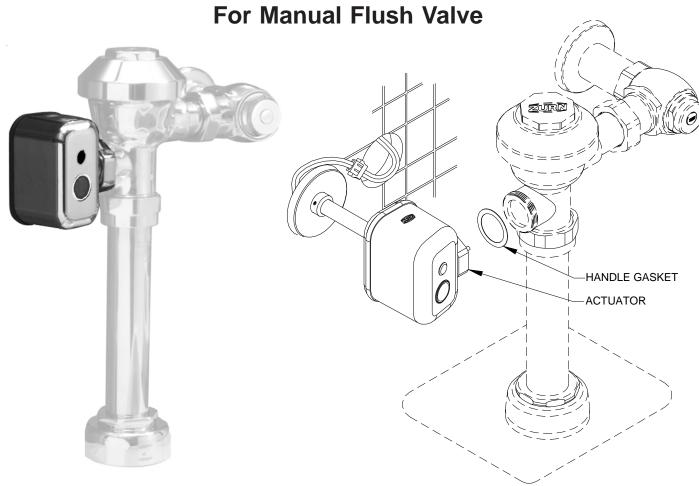

ENGINEERING SPECIFICATION: ZURN PEMS6000-CON-KIT-IS AquaSense® Exposed Hardwired Sensor Retrofit Kit for Flush Valve- The unit incorporates a motorized actuator, an integral infrared convergence-type proximity sensor and a manual push-button override into an all-metal, polished chrome plated housing. Kit includes motor actuator, wall escutcheon and power cord.