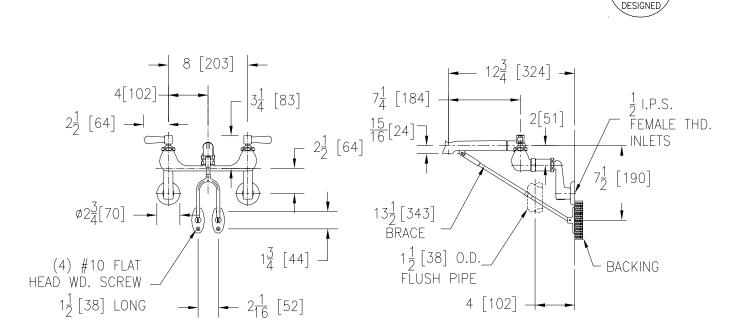

## CLINICAL SERVICE SINK FAUCET Z842D1-LSI-LVB-PE-2XT

TAG

ADA

Engineering Specification: Zurn AquaSpec® Z842D1-LSI-LVB-PE-2XT

Polished chrome-plated cast brass 8" [203mm] clinical service sink faucet with quarter-turn ceramic disc cartridges, 2 1/2" [64mm] long swivel inlets (with integral stops) providing adjustable centers from 3" [76mm] to 13" [330mm] and a 7 1/8" [181mm] centerline cast brass, plain end spout with a pail hook and a forked bottom brace. Unit is furnished with 2 1/2" [64mm] vandal-resistant color-coded metal lever handles.

Note: All dimensions are for reference only. Do not use for pre-plumbing.