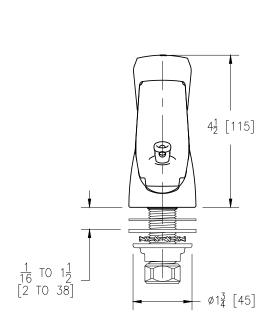

tion 1417 of the Safe Drinking Water Act (SDWA) which mandates the weighted average lead content of no more than 0.25% of the wetted surface.

\*ZurnSHIELD™ protects the mouth guard by inhibiting the growth of stain and odor causing mold mildew and bacteria, thus reducing the amount of time, chemicals and water to clean the mouth guard.

#### **Compliance and Certification:**

- Low-Lead Compliant
- ADA Compliant



### **Suffix Options:**

-AR Anti-Rotation Pins -CS Check Stop

-PC Polished Chrome Plated Brass Mouth Guard

-RKR ADA Compliant Rocker Handle

Architectural/Engineering Approval

The information contained in this document is subject to change without notice.

Please contact Zurn for most up to date information.



**Bubbler** 

TAG \_\_\_\_\_

## Rough-in/Overview dimensions