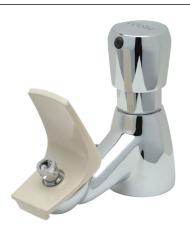

#### **Architectural/Engineering Specification:**

**Zurn AquaSpec® Z83600-XL** Polished chrome plated cast brass self-closing bubbler with an internal filter, an angled stream nozzle, a cast metal push handle, a flexible mouth guard with ZurnSHIELD™ technology, and a manual volume control.

\*ZurnSHIELD™ protects the mouth guard by inhibiting the growth of stain and odor causing mold mildew and bacteria, thus reducing the amount of time, chemicals and water to clean the mouth guard.