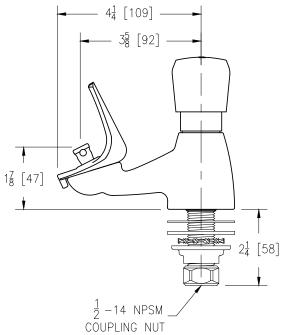

on 1417 of the Safe Drinking Water Act (SDWA) which mandates the weighted average lead content of no more than 0.25% of the wetted surface.

\*ZurnSHIELD™ protects the mouth guard by inhibiting the growth of stain and odor causing mold mildew and bacteria, thus reducing the amount of time, chemicals and water to clean the mouth guard.

#### **Compliance and Certification:**

- Low-Lead Compliant
- ADA Compliant



### **Suffix Options:**

-AR Anti-Rotation Pins -CS Check Stop

-PC Polished Chrome Plated Brass Mouth Guard

-RKR ADA Compliant Rocker Handle

Architectural/Engineering Approval

The information contained in this document is subject to change without notice.

Please contact Zurn for most up to date information.



**Bubbler** 

TAG \_\_\_\_\_

## Rough-in/Overview dimensions