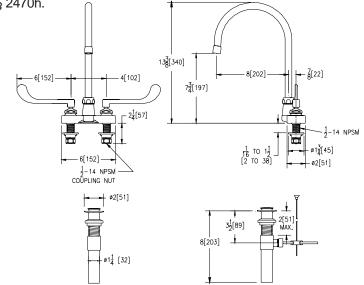

## Engineering Specifications: Zurn AquaSpec® Z812C6-XL-P

Polished chrome-plated cast brass faucet body with integral shanks, quarter turn ceramic disc cartridges and a 8" [203mm] centerline rigid or swing gooseneck spout. Unit is furnished with a 2.2 GPM [8.3 L] pressure compensating aerator (complying with ANSI A112.18.1 Standard for flow), 6" [152mm] vandal-resistant color-coded metal wrist blade handles, mounting hardware, 1/2" NPSM coupling nuts for standard lavatory risers and a 1-1/4" [32mm] pop-up drain.

Note: All dimensions are for reference only. Do not use for pre-plumbing