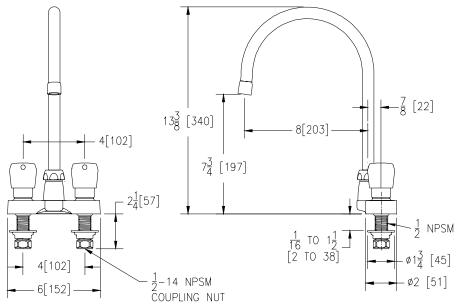

## Engineering Specifications: Zurn AquaSpec<sup>®</sup> Z866C0-XL

Polished chrome-plated cast brass faucet body with integral shanks, slow-closing metering cartridges, 8" [203mm] centerline rigid or swing gooseneck spout, vandal-resistant color-coded metal handles. Easy adjustable cycle time, preset to 10 seconds at 80 PSI. Unit is furnished with a water-conserving aerator which reduces flow to .25 GPC [.95 L] (complying with ANSI A112.18.1 Standard for flow), mounting hardware, 1/2" NPSM coupling nuts for standard lavatory risers and integral shank filters.

TAG

Note: All dimensions are for reference only. Do not use for pre-plumbing.