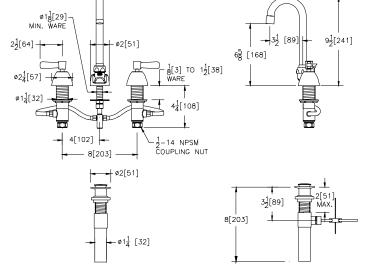

## Engineering Specifications: Zurn AquaSpec® Z831A1-XL-P

Polished chrome-plated widespread with adjustable centers from 6" [152mm] to 20" [508mm], with a 3-1/2" [89mm] centerline rigid or swing gooseneck spout and quarter turn ceramic disc cartridges. Unit is furnished with a 2.2 GPM [8.3 L] pressure compensating aerator (complying with ANSI A112.18.1 Standard for flow), 2-1/2" [64mm] vandal-resistant color-coded metal lever handles, mounting hardware, 1/2" NPSM coupling nuts for standard lavatory risers and a 1-1/4" [32mm] pop-up drain. Widespread accommodates installations up to 1-1/2" [38mm] thick.

Note: All dimensions are for reference only. Do not use for pre-plumbing **OPTIONAL ACCESSORIES** 

| Suffix                                                                                                                                                       | Description                                                                       |  |  |  |
|--------------------------------------------------------------------------------------------------------------------------------------------------------------|-----------------------------------------------------------------------------------|--|--|--|
| CWO                                                                                                                                                          | Cold Water Only                                                                   |  |  |  |
| FC                                                                                                                                                           | 2.0 GPM [7.6 L] Laminar Flow Control in Base of Spout                             |  |  |  |
| G<br>HCT<br>ICT                                                                                                                                              | 1-1/4" [32mm] Grid Strainer Drain                                                 |  |  |  |
| HCT                                                                                                                                                          | Hot/Cold Text Indexes                                                             |  |  |  |
| ICT                                                                                                                                                          | Inter-connecting Copper Supply Tubes for 8" In-line Centers                       |  |  |  |
|                                                                                                                                                              | 1-1/4"[32mm] Cast Brass P-Trap witha 7-1/2" [191mm] Long 17-Gauge Wall Bend       |  |  |  |
| TW                                                                                                                                                           | Third Waterway                                                                    |  |  |  |
| 2F                                                                                                                                                           | 2.2 GPM [8.3 L] Vandal-Resistant Pressure Compensating Female Aerator             |  |  |  |
| 3F                                                                                                                                                           | 0.5 GPM [1.9 L] Vandal-Resistant Pressure Compensating Female Spray Outlet        |  |  |  |
| 4F                                                                                                                                                           | 2.2 GPM [8.3 L] Vandal-Resistant Pressure Compensating Female Laminar Flow Outlet |  |  |  |
| 7F                                                                                                                                                           | 1.0 GPM [3.8L] Pressure Compensating Female Spray Outlet                          |  |  |  |
| 16F                                                                                                                                                          | 1.0 GPM [3.8L] Vandal-Resistant Pressure Compensating Female Spray Outlet         |  |  |  |
| 17F                                                                                                                                                          | 1.5 GPM [5.7L] Vandal-Resistant Pressure Compensating Female Aerator              |  |  |  |
| 18F                                                                                                                                                          | 1.5 GPM [5.7L] Vandal-Resistant Pressure Compensating Female Laminar Flow Outlet  |  |  |  |
| 19F                                                                                                                                                          | 1.5 GPM [5.7 L] Anti-Microbial Pressure Compensating Female Laminar Flow Outlet   |  |  |  |
| 21F                                                                                                                                                          | 1.0 GPM [3.8L] Pressure Compensating Female Laminar Flow Outlet                   |  |  |  |
| 221                                                                                                                                                          | 1.0 GPM [3.8L] Pressure Compensating Vandal-Resistant Female Laminar Flow Outlet  |  |  |  |
| 23F                                                                                                                                                          | 1.5 GPM [5.7L] Pressure Compensating Female Aerator                               |  |  |  |
| ZURN INDUSTRIES, LLC ♦ COMMERCIAL BRASS OPERATION ♦ 2640 SOUTH WORK STREET ♦ FALCONER NY 14733<br>Phone: 1-800-997-3876 ♦ Fax: 1-919-775-3541 ♦ www.zurn.com |                                                                                   |  |  |  |