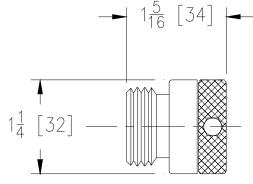

## HOSE CONNECTION VACUUM BREAKER 69743001 TAG

## Engineering Specifications: Zurn AquaSpec® 69743001

Chrome-plated brass hose connection vacuum breaker with a break-away set screw to prevent unauthorized removal. Used for installation on potable water lines to protect against backsiphonage of polluted water into the potable water supply. Listed in compliance to ASSE 1011 with ASSE, IAPMO and CSA.