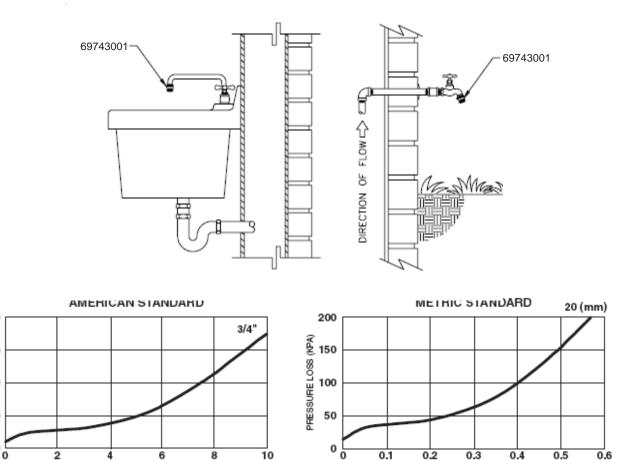

## HOSE CONNECTION VACUUM BREAKER 69743001 TAG

## Engineering Specifications: Zurn AquaSpec® 69743001

Chrome-plated brass hose connection vacuum breaker with a break-away set screw to prevent unauthorized removal. Used for installation on potable water lines to protect against backsiphonage of polluted water into the potable water supply. Listed in compliance to ASSE 1011 with ASSE, IAPMO and CSA.