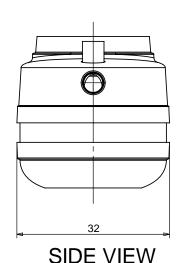

## SPECIFICATIONS

PIPE SIZE: 4 INCH PVC SCH 40 INSTALLATION: BURIED ACCESSWAY SIZE: 24 INCHES