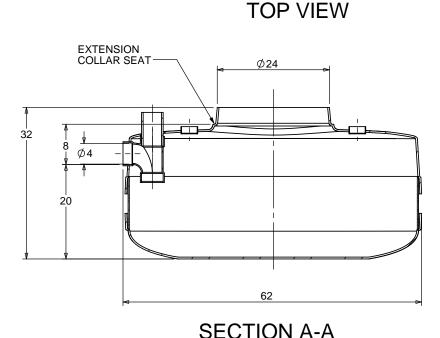

## NOTES:

1. FOR GRAVITY APPLICATIONS ONLY.
2. ALL GREEN TURTLE™ UNITS ARE MANUFACTURED WITH FIBERGLASS REINFORCED PLASTICS. PHYSICAL CHARACTERISTICS AND THICKNESS: POLYESTER RESIN AND E GLASS MINIMUM THICKNESS 3/16" WALL AND 5/16" TOP AND BOTTOM BOWLS.
3. ALL UNITS ARE TO BE INSTALLED IN ACCORDANCE WITH THE MANUE FOR THE PROPERTY OF THE PROPERTY

WITH THE MANUFACTURERS INSTALLATION INSTRUCTION.

. STANDARD PIPING IS SCH 40 PVC. 5. EHT 50 - 300 UNITS COME STANDARD WITH 4" INLET

(OTHER CUSTOM SIZES AVAILABLE ON REQUEST).

6. EXTENSION COLLAR TO BE ORDERED TO MEET FINISHED GRADE. CUT ON SITE FOR FINAL ADJUSTMENT AND CAULKED WITH

SIKAFLEX BY CONTRACTOR FOR WATERTIGHT SEAL.

COVERS AVAILABLE FOR H20 TRAFFIC LOADING,

PEDESTRIAN LOADING OR ABOVE GROUND INSTALLATION. CONSULT GREEN TURTLE FOR OTHER SIZES.

9. 30 YEAR WARRANTY AGAINST LEAKS, AND STRUCTURAL FAILURE.

## SPECIFICATIONS

PIPE SIZE: 4 INCH PVC SCH 40 INSTALLATION: BURIED ACCESSWAY SIZE: 24 INCHES