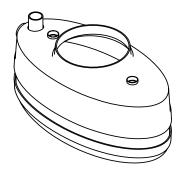

ED IN ACCORDANCE WITH THE MANUE FOR THE PROPERTY OF THE PROPERTY

WITH THE MANUFACTURERS INSTALLATION INSTRUCTION.

. STANDARD PIPING IS SCH 40 PVC. 5. EHT 50 - 300 UNITS COME STANDARD WITH 4" INLET

(OTHER CUSTOM SIZES AVAILABLE ON REQUEST).

6. EXTENSION COLLAR TO BE ORDERED TO MEET FINISHED GRADE. CUT ON SITE FOR FINAL ADJUSTMENT AND CAULKED WITH

SIKAFLEX BY CONTRACTOR FOR WATERTIGHT SEAL.

COVERS AVAILABLE FOR H20 TRAFFIC LOADING,

PEDESTRIAN LOADING OR ABOVE GROUND INSTALLATION. CONSULT GREEN TURTLE FOR OTHER SIZES.

9. 30 YEAR WARRANTY AGAINST LEAKS, AND STRUCTURAL FAILURE.

10. U.S. PATENT #5,746,912; CDN PATENT #2,195,822

## SPECIFICATIONS

PIPE SIZE: 4 INCH PVC SCH 40 INSTALLATION: BURIED ACCESSWAY SIZE: 24 INCHES

## OPTIONS





ΦĀ

**ACCESSWAY** 

INLET

Ø3" VENT

PORTS (2)



ISOMETRIC VIEW