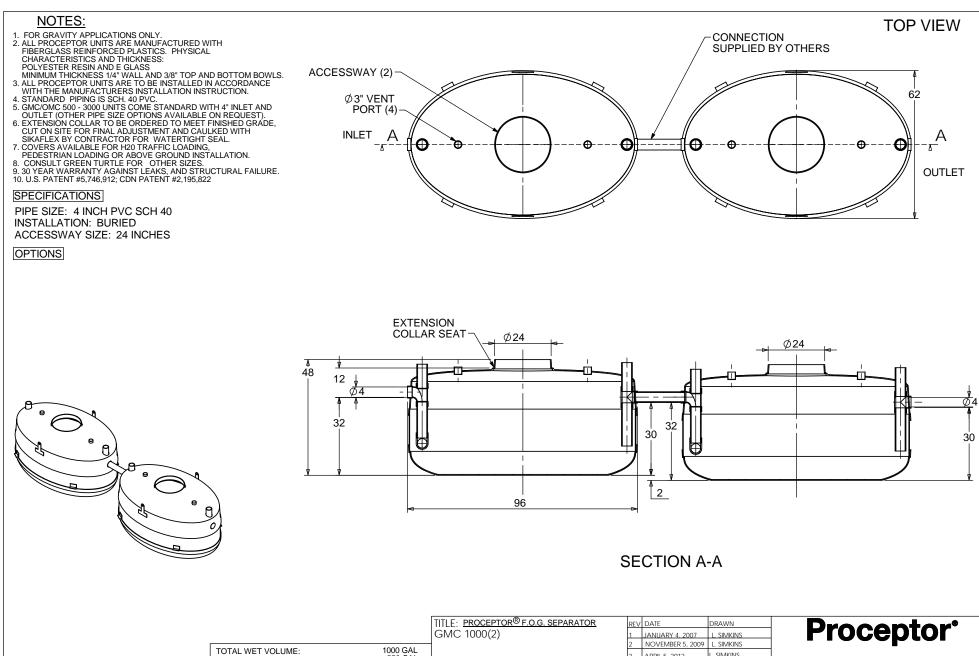

|  |                                                             |                     |          |     |     | NOVEMBER 5, 2007     |            | 1                                           | ΙΙΟΟΟΡΙΟΙ       |  |
|--|-------------------------------------------------------------|---------------------|----------|-----|-----|----------------------|------------|---------------------------------------------|-----------------|--|
|  | TOTAL WET VOLUME:<br>MAX. GREASE CAPACITY:                  | 1000 GAL<br>559 GAL |          |     | 3   | APRIL 5, 2012        | L. SIMKINS |                                             | -               |  |
|  | MAX SOLIDS CAPACITY:                                        | 174 GAL             |          |     | 4   | APRIL 27, 2017       |            |                                             |                 |  |
|  |                                                             |                     | PROJECT: | WO: | 5   |                      |            |                                             |                 |  |
|  |                                                             |                     |          | WO. | 6   |                      |            | _                                           |                 |  |
|  |                                                             |                     | NOTES:   | 7   |     |                      | ╡          |                                             |                 |  |
|  |                                                             |                     | INOTES.  |     | 8   |                      |            | -                                           |                 |  |
|  |                                                             |                     |          |     | 9   |                      |            | L                                           |                 |  |
|  | CONSULT LOCAL AUTHORITIES FOR<br>MINIMUM SIZE OF SEPARATORS |                     |          |     | 10  |                      |            | _                                           | E DWG. NO. REV. |  |
|  |                                                             |                     |          |     | DRA | DRAWN BY: L. SIMKINS |            | A                                           | GMC 1000(2) 4   |  |
|  |                                                             |                     |          |     | DRA | DRAWN DATE 8/26/5    |            | SCALE 1:40 DO NOT SCALE DRAWING SHEET LOF 1 |                 |  |