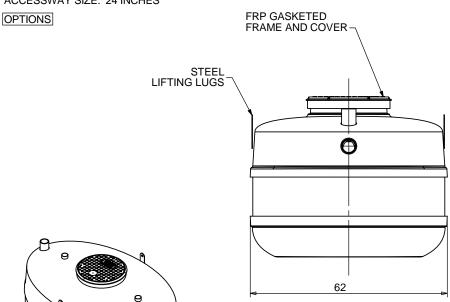

## SPECIFICATIONS

PIPE SIZE: 4 INCH PVC SCH 40 INSTALLATION: ABOVE GROUND ACCESSWAY SIZE: 24 INCHES

ISOMETRIC VIEW

TOTAL WET VOLUME: 500 GAL MAX. GREASE CAPACITY: 279 GAL 87 GAL MAX SOLIDS CAPACITY:

SIDE VIEW