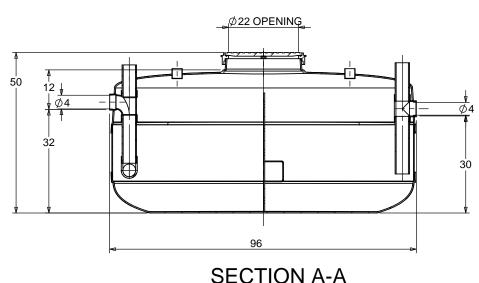

## SPECIFICATIONS

PIPE SIZE: 4 INCH PVC SCH 40 INSTALLATION: ABOVE GROUND ACCESSWAY SIZE: 24 INCHES

ISOMETRIC VIEW

TOTAL WET VOLUME: 500 GAL MAX. GREASE CAPACITY: 279 GAL 87 GAL MAX SOLIDS CAPACITY:

SIDE VIEW