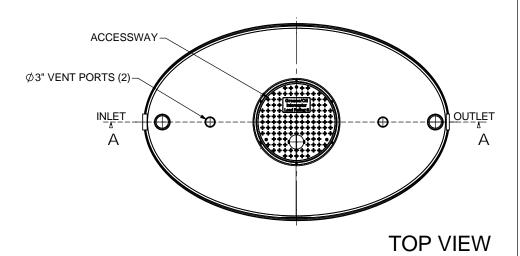

## SPECIFICATIONS

PIPE SIZE: 4 INCH PVC SCH 40 INSTALLATION: ABOVE GROUND ACCESSWAY SIZE: 24 INCHES

ISOMETRIC VIEW

TOTAL WET VOLUME: 500 GAL MAX. GREASE CAPACITY: 279 GAL 87 GAL MAX SOLIDS CAPACITY:

SIDE VIEW