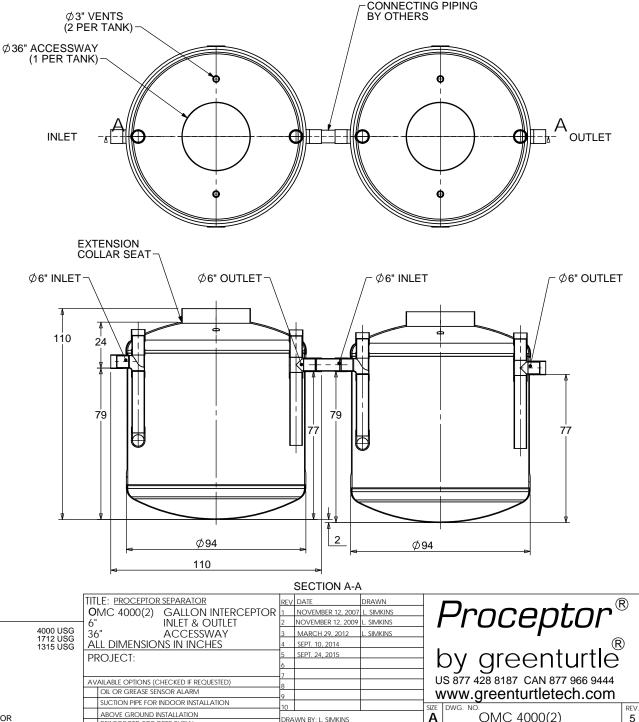

## NOTES:

- 1. FOR GRAVITY APPLICATIONS ONLY.
   2. ALL PROCEPTOR UNITS ARE MANUFACTURED WITH
   FIBERGLASS REINFORCED PLASTICS: PHYSICAL CHARACTERISTICS:

- ISOPHTALIC POLYESTER RESIN WITH E GLASS.
  3. ALL PROCEPTOR UNITS ARE TO BE INSTALLED IN ACCORDANCE WITH THE MANUFACTURERS INSTALLATION INSTRUCTION.
  4. STANDARD PIPING IS SCH. 40 PVC.
  5. GMC/OMC 4,000 10,000 UNITS COME STANDARD WITH 6" INLET AND OUTLET (OTHER CUSTOM SIZES AVAILABLE AT EXTRA CHARGE).
  6. ADVISE GREEN TURTLE OF INVERT DEPITY ON DEINFORDER FUT
- DEEP INSTALLATIONS MAY REQUIRE CUSTOM REINFORCEMENT. 7. EXTENSION COLLAR TO BE ORDERED TO MEET FINISHED GRADE, CUT ON SITE FOR FINAL ADJUSTMENT, AND CAULKED WITH
- SIKAFLEX BY CONTRACTOR FOR WATERTIGHT SEAL 8. COVERS AVAILABLE FOR H20 TRAFFIC LOADING,
- PEDESTRIAN LOADING OR ABOVE GROUND INSTALLATION.
- 9. CONSULT GREEN TURTLE FOR OTHER SIZES.
- 10. 30 YEAR WARRANTY AGAINST LEAKS, AND STRUCTURAL FAILURE.
- 11. U.S. PATENT #5,746,912; CDN PATENT #2,195,822

## **ISOMETRIC VIEW**

DRAWN BY: L. SIMKINS

DRAWN DATE: JANUARY 5, 2007

SCALE:1:50 DO NOT SCALE DRAWING SHEET 1 OF 1

REINFORCED FOR DEEP BURIAL

CONSULT LOCAL AUTHORITIES FOR MINIMUM SIZE OF SEPARATORS

TOTAL WET VOLUME:

MAX SOLIDS CAPACITY:

MAX. OIL CAPACITY: