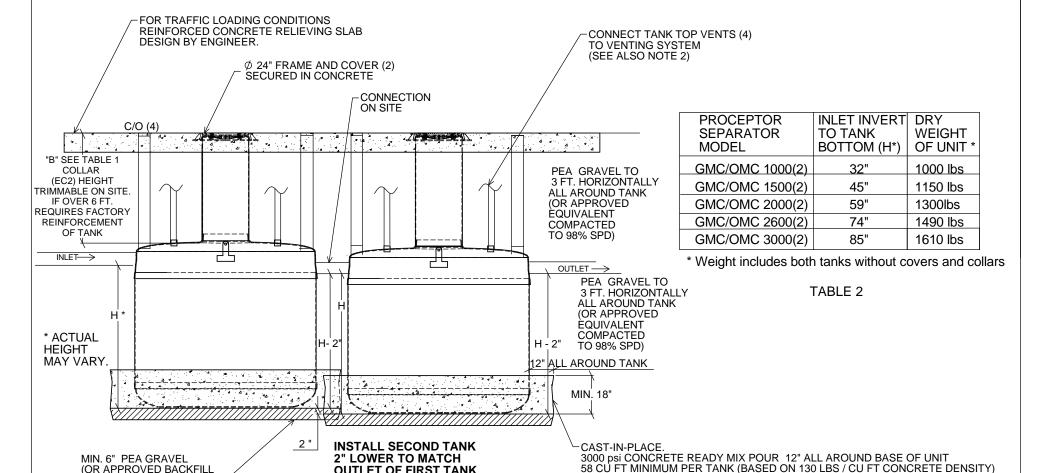

## GMC/OMC 1000(2), 1500(2), 2000(2), 2600(2) AND 3000(2) INSTALLATION DRAWING

## NOTES:

- REFER TO INSTALLATION PROCEDURE AND INSTALLATION CHECKLIST. PROCEPTOR SEPARATORS MUST BE INSTALLED IN ACCORDANCE WITH ALL RELEVANT FEDERAL, PROVINCIAL/STATE, AND LOCAL CODES
- INCLUDING LOCAL PLUMBING CODE. US PATENT # 5,746,912; CDN PATENT # 2,195,822

**OUTLET OF FIRST TANK** 

## TABLE1

COMPACTED TO 98% SPD)-

| BURIAL<br>DEPTH      | В     |
|----------------------|-------|
| Max.                 | 6 FT. |
| Min. with<br>Traffic | 18"   |
| Min. no              | 12"   |

\*\* ESTIMATED MINIMUM SPACE REQUIRED TO FIT VENT ELBOWS UNDER FLOOR