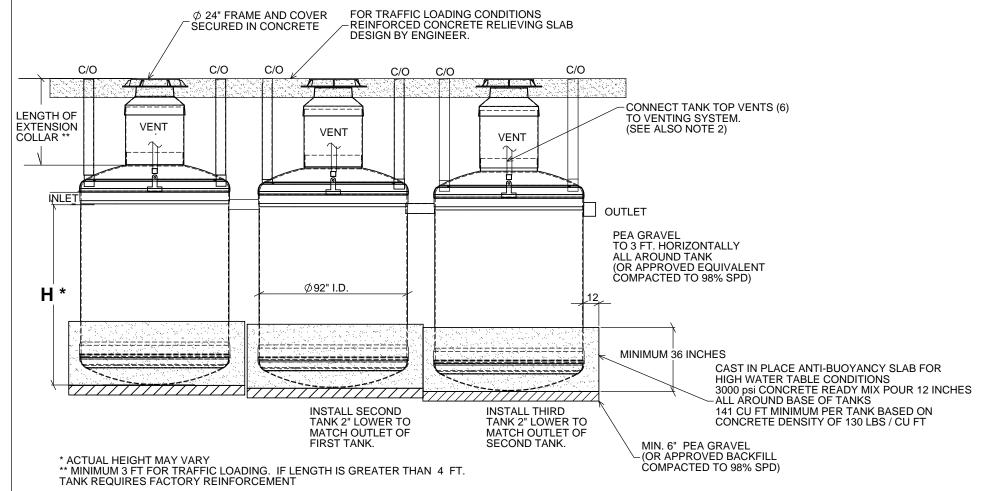

## GMC/OMC 8000, 9000, 10,000 THREE TANK MODELS INSTALLATION DRAWINGS

## NOTES:

- 1. REFER TO INSTALLATION PROCEDURE AND INSTALLATION CHECKLIST.
  2. PROCEPTOR SEPARATORS MUST BE INSTALLED IN ACCORDANCE
- 2. PROCEPTOR SEPARATORS MUST BE INSTALLED IN ACCORDANCE WITH ALL RELEVANT FEDERAL, PROVINCIAL/STATE, AND LOCAL CODES INCLUDING LOCAL PLUMBING CODE.
- US PATENT # 5,746,912; CDN PATENT # 2,195,822

| PROCEPTOR<br>MODEL | INLET INVERT<br>TO TANK<br>BOTTOM (H)<br>Inches | WEIGHT OF<br>SINGLE TANK (Lbs) |  |  |
|--------------------|-------------------------------------------------|--------------------------------|--|--|
| GMC/OMC 8000       | 102                                             | 1250                           |  |  |
| GMC/OMC 9000       | 113                                             | 1365                           |  |  |
| GMC/OMC 10,000     | 125                                             | 1450                           |  |  |
|                    |                                                 |                                |  |  |