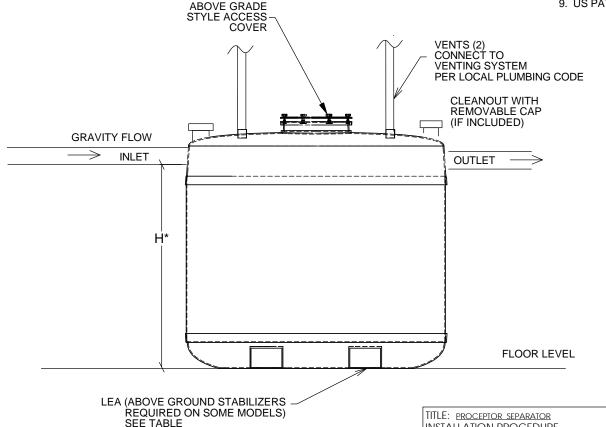

## PROCEPTOR GMC / OMC SINGLE TANK ELLIPSE MODELS **ABOVE GROUND** INSTALLATION PROCEDURE

## NOTES:

- 1. ENSURE FLOOR IS LEVEL, SMOOTH, AND IS ABLE TO SUPPORT THE WEIGHT OF THE TANK FULL OF WATER AT INSTALLATION LOCATION.
- 2. MOVE TANK INTO POSITION. CHECK FIT AND LOCATION OF INLET, OUTLET AND VENT PIPING WHERE APPLICABLE.
- 3. ENSURE MANWAY IS ACCESSIBLE FOR COVER REMOVAL AND PUMPOUT AS WELL AS ACCESS TO THE INTERIOR. ENSURE ALL OTHER PORTS ARE ACCESSIBLE FOR INSTALLATION AND MAINTENANCE. ALARM PROBES SHOULD HAVE SUFFICIENT HEADSPACE FOR REMOVAL TO CALIBRATE OR SERVICE.
- 4. ENSURE AREA AROUND TANK IS HEATED TO PREVENT FREEZING OF WATER IN TANK AND PIPES.
- THE STABILIZING SUPPORTS MAY BE AFFIXED TO FLOOR IF DESIRED.
- 6. SEISMIC RESTRAINTS TO BE PROVIDED BY OTHERS IF REQUIRED BY LOCAL AUTHORITIES
- 7. INSTALL INLET, OUTLET AND VENT PIPES (IF REQUIRED).
- 8. PRIOR TO COMMENCING OPERATIONS, FILL TANK WITH CLEAN WATER.
- 9. US PATENT # 5,746,912; CDN PATENT # 2,195,822

| PROCEPTOR<br>SEPARATOR<br>MODEL | INLET INVERT<br>TO TANK<br>BOTTOM (H) | WEIGHT OF TANK<br>FULL OF WATER |
|---------------------------------|---------------------------------------|---------------------------------|
| MC 50                           | 12"                                   | 550                             |
| MC 100                          | 20"                                   | 985                             |
| MC 150                          | 28"                                   | 1445                            |
| MC 200                          | 36"                                   | 1890                            |
| MC 250                          | 44"                                   | 2335                            |
| MC 300                          | 52"                                   | 2780                            |
| MC 500                          | 32"                                   | 4690                            |
| MC 750-LEA*                     | 45"                                   | 6885                            |
| MC 1000(1)-LEA*                 | 59"                                   | 9050                            |
| MC 1300-LEA*                    | 74"                                   | 11650                           |
| MC 1500(1)-LEA*                 | 85"                                   | 13380                           |
|                                 |                                       |                                 |

\* WITH STABILIZERS TO PREVENT TIPPING

(PROCEPTOR SEPARATORS MUST BE INSTALLED IN ACCORDANCE WITH ALL RELEVANT FEDERAL, PROVINCIAL/STATE, AND LOCAL CODES INCLUDING LOCAL PLUMBING CODE)

\* ACTUAL HEIGHT MAY VARY.