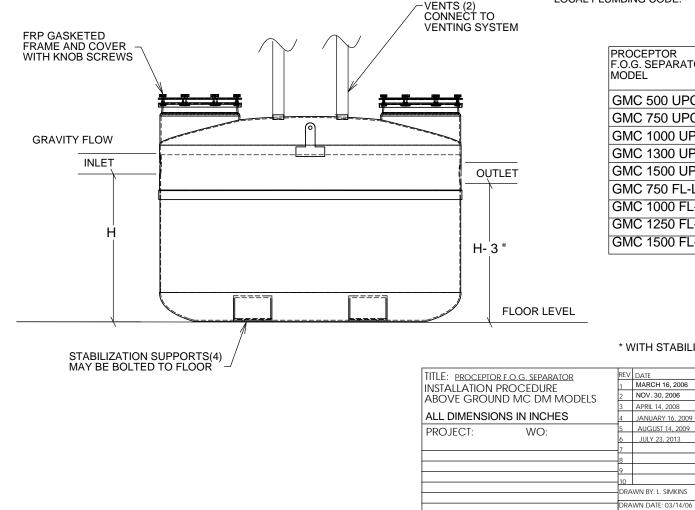

## PROCEPTOR GMC SINGLE TANK DUAL MANWAY ELLIPSE MODELS ABOVE GROUND INSTALLATION PROCEDURE

- 1. ENSURE FLOOR IS LEVEL, SMOOTH, AND IS ABLE TO SUPPORT THE WEIGHT OF THE TANKS FULL OF WATER AT INSTALLATION LOCATION.
- 2. MOVE TANKS INTO POSITION. CHECK FIT AND LOCATION OF INLET, OUTLET AND VENT PIPING (WHERE APPLICABLE).
- 3. ENSURE ACCÈSSWAY IS ACCESSIBLE FOR COVER REMOVAL AND PUMPOUT AS WELL AS ACCESS TO THE INTERIOR. ENSURE ALL OTHER PORTS ARE ACCESSIBLE FOR INSTALLATION AND MAINTENANCE. ALARM PROBES (IF SUPPLIED) SHOULD HAVE SUFFICIENT HEADSPACE
- FOR REMOVAL TO CALIBRATE OR SERVICE. 4. ENSURE AREA AROUND TANK IS HEATED TO PREVENT FREEZING OF WATER.
- IN TANK AND PIPES.
- 5. THE STABILIZATION SUPPORTS MAY BE AFFIXED TO FLOOR IF DESIRED.
- 6. SEISMIC RESTRAINTS TO BE PROVIDED BY OTHERS IF REQUIRED BY LOCAL AUTHORITIES
- 7. INSTALL INLET, OUTLET AND VENT PIPES TO MEET LOCAL PLUMBING CODE.
- 8. PRIOR TO COMMENCING OPERATIONS, FILL TANK WITH CLEAN WATER.
- 9. US PATENT # 5,746,912; CDN PATENT # 2,195,822
- 10. PROCEPTOR SEPARATORS MUST BE INSTALLED IN ACCORDANCE WITH ALL RELEVANT FEDERAL, PROVINCIAL,/STATE, AND LOCAL CODES INCLUDING LOCAL PLUMBING CODE.

| PROCEPTOR<br>F.O.G. SEPARATOR<br>MODEL | INLET INVERT<br>TO TANK<br>BOTTOM (H) | WEIGHT OF TANK<br>FULL OF WATER<br>(lbs) |
|----------------------------------------|---------------------------------------|------------------------------------------|
| GMC 500 UPC                            | 33"                                   | 4740                                     |
| GMC 750 UPC-LEA*                       | 46"                                   | 6935                                     |
| GMC 1000 UPC-LEA*                      | 60"                                   | 9100                                     |
| GMC 1300 UPC-LEA*                      | 75"                                   | 11700                                    |
| GMC 1500 UPC-LEA*                      | 86"                                   | 13430                                    |
| GMC 750 FL-LEA*                        | 46"                                   | 6935                                     |
| GMC 1000 FL-LEA*                       | 60"                                   | 9100                                     |
| GMC 1250 FL-LEA*                       | 75"                                   | 11700                                    |
| GMC 1500 FL-LEA*                       | 86"                                   | 13430                                    |

## \* WITH STABILIZATION SUPPORTS TO PREVENT TIPPING

| DATE<br>MARCH 16, 2006<br>NOV. 30, 2006<br>APRIL 14, 2008 | DRAWN<br>L. SIMKINS<br>L. SIMKINS<br>L. SIMKINS | 1                              |        | oceptor <sup>®</sup>                                                         |
|-----------------------------------------------------------|-------------------------------------------------|--------------------------------|--------|------------------------------------------------------------------------------|
| JANUARY 16, 2009<br>AUGUST 14, 2009<br>JULY 23, 2013      | L. SIMKINS<br>L. SIMKINS<br>S. MANGAT           | 1 US                           | 877    | greenturtle <sup>®</sup><br>428 8187 CAN 877 966 9444<br>greenturtletech.com |
| WN BY: L. SIMKINS                                         |                                                 | A Install MC DM Above Ground 6 |        |                                                                              |
| WN DATE: 03/14/06                                         |                                                 | SCAL                           | E:1:35 | DO NOT SCALE DRAWING SHEET 1 OF 1                                            |