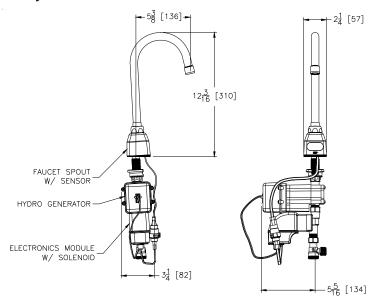

## Engineering Specification

ADA compliant, chrome plated sensor faucet for retrofit and new construction.

- Flow Rate
  - 1.5 gpm Vandal Resistant Aerator (-E\*) (0.25 gal per 10 sec. cycle)
- Occupant Detection
  - Infrared convergence-type proximity sensor Thirty Second Time out feature
- Spout module
  - Chrome Plated Cast Brass
- Also Includes

In-line filter

Inlet for a 1/2"[13] ball riser